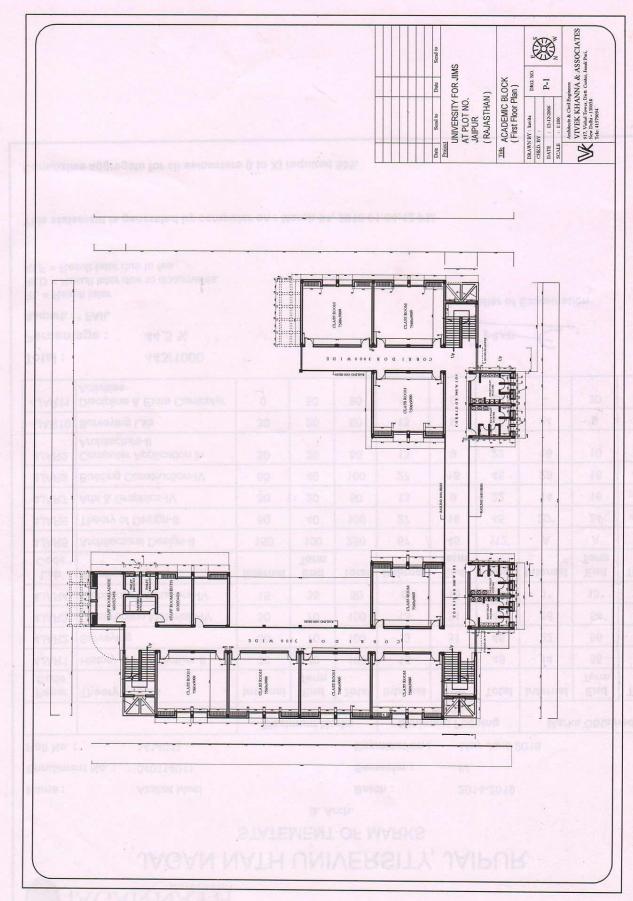

ther Room /<br>Hall | .001 | 6.80 | 6.40 | 43.52 |
| Any other Room /<br>Hall | 202  | 1.90 | 3.85 | 7.31  |
| Any other Room /<br>Hall | 010  | 9    | 7.5  | 67.5  |
| Any other Room /<br>Hall | 117  | 9.0  | 7.5  | 67.5  |
| Toilets (Male)           | 013  | 5    | 3.90 | 19.5  |
| Toilets (Male)           | 011  | 5    | 4.8  | 24.0  |
| Toilets (Male)           | 210  | 4    | 4.8  | 24.0  |
| Toilets (Female)         | 012  | 4.40 | 4.0  | 17.6  |
| Toilets (Female)         | 014  | 4.5  | 3.90 | 17.55 |
| Toilets (Female)         | 211  | 4.40 | 4.0  | 17.6  |
| Γoilets (Female)         | 112  | 4.40 | 4.0  | 17.6  |

()

()

()

()

 $\Theta$ 

O

O

Jagan Nath University

Contact Us cmssupport@icicibank.com Title ACADEMIC BLOCK ( Ground Floor Plan ) Ground Floor Plan ) E Commence



# (First Floor Plan)



(Second Floor Plan)



### DEPARTMENT OF EDUCATION

### Details of Available Infrastructure



**Department of Education** 



Classroom-1



Classroom-2



Classroom-3



Classroom-4





Art& Craft Resource Canter



## Curriculum Mathematics Lab



Performing Art Resource Canter



Psychology Lab



Teaching Learning Resource Centre



Language Lab





# <u>Auditorium</u>



# <u>Cafeteria</u>



<u>Gymnasium</u>



**Boy & Girl Hostel** 





Play Ground



Cycle track